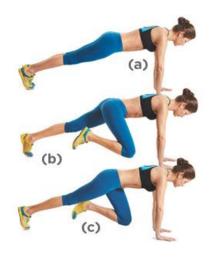

M - Mobilise

A - Activate

P - Prime



## Skipping



## **Mountain Climbers**



## Jogging

- Standard
- Heel Flicks
- High Knee



Spiderman Switches



M - Mobilise

A - Activate

P - Prime



**Upper Trapezius** 

Sitting Neck Rotation

Standing Streamline Reach Ups

Wall Or Floor Slides

Shoulder Internal And External Rotation

Sitting Thoracic Rotation Hands On Head

**Thoracic Rotation 4-Point Kneeling** 

Side Lying Open Ups

Hip Internal Rotation In Prone

**Hip Lateral Lunges** 

**Hip Flexor Lunges** 

Standing Calf Lunges

Heel Drops On Step

Knee Extension Ankle Dorsiflexion Combination

M - Mobilise

A - Activate - Level 1

P - Prime



Double Leg Glute Bridge
Side Lying Clams
Double Arm Serratus Punch
Standing Rotation With Band And Elbows In
Arms Only Superman

M - Mobilise

A - Activate - Level 2

P - Prime



2 Up 1 Down Glute BridgeSide Lying Clams