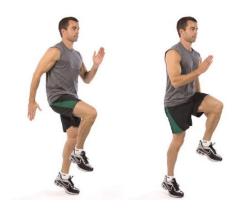

## Jogging

- Standard
- Heel Flicks
- High Knee

Spiderman Switches

M - Mobilise

A - Activate

P - Prime

**Upper Trapezius** 

Sitting Neck Rotation